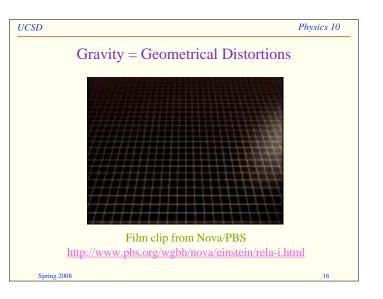

## General Relativity





















## General Relativity







| UCSD                                                                              | Physics 10                       |
|-----------------------------------------------------------------------------------|----------------------------------|
| Curvature                                                                         | in this room!                    |
| • Space (spacetime for t                                                          | hat matter) seems flat to us     |
| • Curvature is small                                                              |                                  |
| <ul> <li>"Strength" of relativity<br/>2GM/(Rc<sup>2</sup>), roughly 1.</li> </ul> | <u> </u>                         |
| - Near sun, this is about