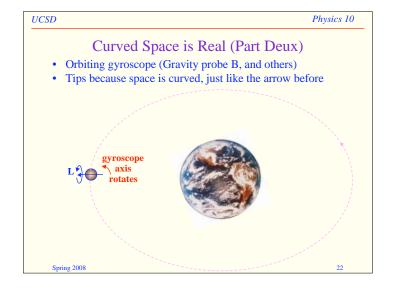

## General Relativity

| UCSD                                                                              | Physics 10                       |
|-----------------------------------------------------------------------------------|----------------------------------|
| Curvature                                                                         | in this room!                    |
| • Space (spacetime for t                                                          | hat matter) seems flat to us     |
| • Curvature is small                                                              |                                  |
| <ul> <li>"Strength" of relativity<br/>2GM/(Rc<sup>2</sup>), roughly 1.</li> </ul> | <u> </u>                         |
| - Near sun, this is about                                                         | 10-6                             |
| <ul> <li>Actual radius of curvat<br/>year</li> </ul>                              | ure on earth is about one light- |
| • Is there some way to n                                                          | neasure curved space?            |
| - Yes! Orbiting satellite                                                         | s with gyroscopes                |
|                                                                                   |                                  |
|                                                                                   |                                  |
| Spring 2008                                                                       | 20                               |