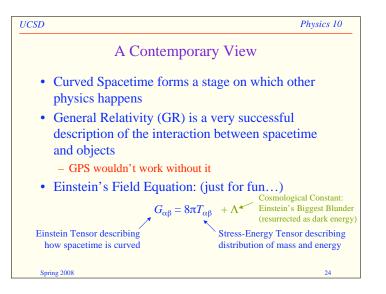

## General Relativity

## General Relativity

| UCSD                                                                              | Physics 10                       |
|-----------------------------------------------------------------------------------|----------------------------------|
| Curvature                                                                         | in this room!                    |
| • Space (spacetime for t                                                          | hat matter) seems flat to us     |
| • Curvature is small                                                              |                                  |
| <ul> <li>"Strength" of relativity<br/>2GM/(Rc<sup>2</sup>), roughly 1.</li> </ul> | <u> </u>                         |
| - Near sun, this is about                                                         | 10-6                             |
| <ul> <li>Actual radius of curvat<br/>year</li> </ul>                              | ure on earth is about one light- |
| • Is there some way to n                                                          | neasure curved space?            |
| - Yes! Orbiting satellite                                                         | s with gyroscopes                |
|                                                                                   |                                  |
|                                                                                   |                                  |
| Spring 2008                                                                       | 20                               |