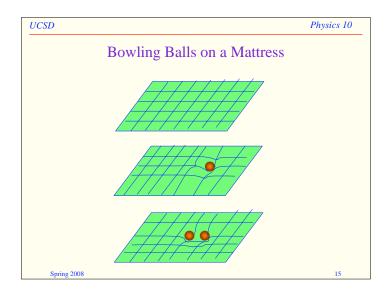

## General Relativity





















## General Relativity







| UCSD                                                                              | Physics 10                       |
|-----------------------------------------------------------------------------------|----------------------------------|
| Curvature                                                                         | in this room!                    |
| • Space (spacetime for t                                                          | hat matter) seems flat to us     |
| • Curvature is small                                                              |                                  |
| <ul> <li>"Strength" of relativity<br/>2GM/(Rc<sup>2</sup>), roughly 1.</li> </ul> | <u> </u>                         |
| - Near sun, this is about