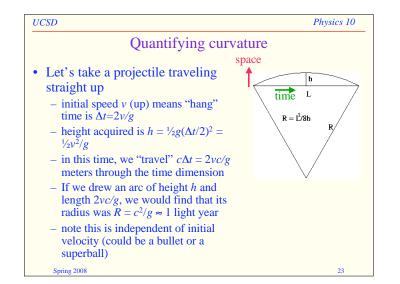

## General Relativity

| UCSD                                                                              | Physics 10                       |
|-----------------------------------------------------------------------------------|----------------------------------|
| Curvature                                                                         | in this room!                    |
| • Space (spacetime for t                                                          | hat matter) seems flat to us     |
| • Curvature is small                                                              |                                  |
| <ul> <li>"Strength" of relativity<br/>2GM/(Rc<sup>2</sup>), roughly 1.</li> </ul> | <u> </u>                         |
| - Near sun, this is about                                                         | 10-6                             |
| <ul> <li>Actual radius of curvat<br/>year</li> </ul>                              | ure on earth is about one light- |
| • Is there some way to n                                                          | neasure curved space?            |
| - Yes! Orbiting satellite                                                         | s with gyroscopes                |
|                                                                                   |                                  |
|                                                                                   |                                  |
| Spring 2008                                                                       | 20                               |