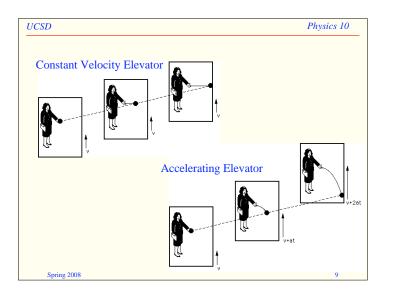

## General Relativity





















## General Relativity







| UCSD                                                                              | Physics 10                       |
|-----------------------------------------------------------------------------------|----------------------------------|
| Curvature                                                                         | in this room!                    |
| • Space (spacetime for t                                                          | hat matter) seems flat to us     |
| • Curvature is small                                                              |                                  |
| <ul> <li>"Strength" of relativity<br/>2GM/(Rc<sup>2</sup>), roughly 1.</li> </ul> | <u> </u>                         |
| - Near sun, this is about