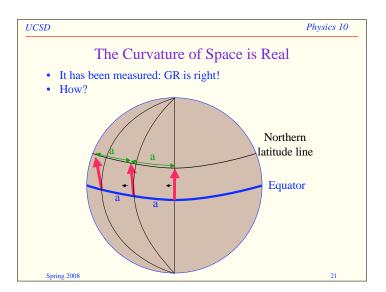

## General Relativity

| UCSD                                                                              | Physics 10                       |
|-----------------------------------------------------------------------------------|----------------------------------|
| Curvature                                                                         | in this room!                    |
| • Space (spacetime for t                                                          | hat matter) seems flat to us     |
| • Curvature is small                                                              |                                  |
| <ul> <li>"Strength" of relativity<br/>2GM/(Rc<sup>2</sup>), roughly 1.</li> </ul> | <u> </u>                         |
| - Near sun, this is about                                                         | 10-6                             |
| <ul> <li>Actual radius of curvat<br/>year</li> </ul>                              | ure on earth is about one light- |
| • Is there some way to n                                                          | neasure curved space?            |
| - Yes! Orbiting satellite                                                         | s with gyroscopes                |
|                                                                                   |                                  |
|                                                                                   |                                  |
| Spring 2008                                                                       | 20                               |